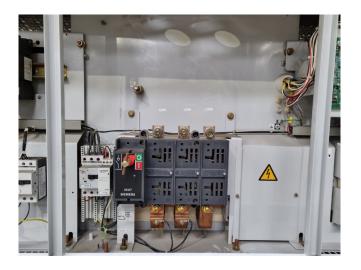

## **Used Carrier 30 HXC 120**

Used Carrier 30 HXC 120 water cooled chiller on R134A. Complete with 2 Carrier 06NA2209S7NC-A00 screw compressors, shell and tube evaporator with a volume of 65 dm³, shell and tube evaporator with a volume of 78 dm³ and a control cabinet with a Carrier Pro-Dialog Plus.