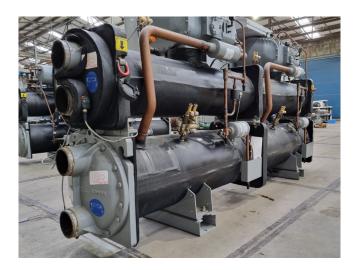

## **Used Carrier 30 HXC 120**

Used Carrier 30 HXC 120 water cooled chiller on R134A. Complete with 2 Carrier 06NA2209S7NC-A00 screw compressors, shell and tube evaporator with a volume of 65 dm³, shell and tube evaporator with a volume of 78 dm³ and a control cabinet with a Carrier Pro-Dialog Plus.