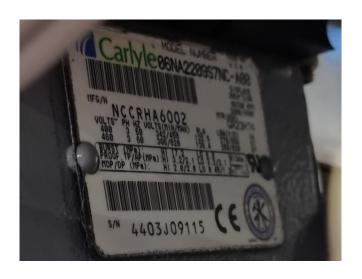

## **Specifications**

| Brand                | Carrier                 |
|----------------------|-------------------------|
| Туре                 | 30 HXC 120              |
| Product type         | Water Cooled Chiller    |
| Capacity kW          | 413,0                   |
| Capacity Tons        | 117,4                   |
| Refrigerant          | Freon                   |
| Refrigerant Type     | R134A                   |
| Weight in kg.        | 2472                    |
| Sizes                | 3270x1000x1830 mm       |
|                      | (LxWxH)                 |
| Compressor(s) type & | 2x Carlyle              |
| model                | 06NA2209S7NC-A00        |
| Display              | Carrier Pro-Dialog Plus |
| Remarks              | Y.o.b. 2004             |

## **Used Carrier 30 HXC 120**

Used Carrier 30 HXC 120 water cooled chiller on R134A. Complete with 2 Carrier 06NA2209S7NC-A00 screw compressors, shell and tube evaporator with a volume of 65 dm³, shell and tube evaporator with a volume of 78 dm³ and a control cabinet with a Carrier Pro-Dialog Plus.