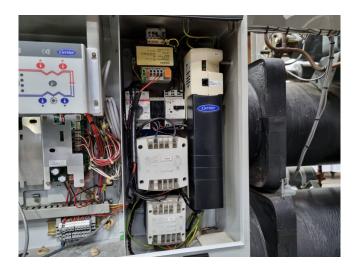

## **Used Carrier 30 HXC 120**

Used Carrier 30 HXC 120 water cooled chiller on R134A. Complete with 2 Carrier 06NA2209S7NC-A00 screw compressors, shell and tube evaporator with a volume of 65 dm³, shell and tube evaporator with a volume of 78 dm³ and a control cabinet with a Carrier Pro-Dialog Plus.