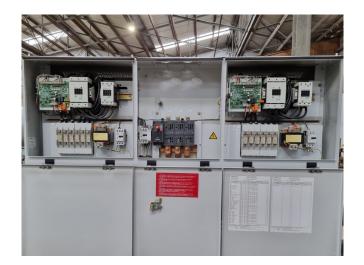

## **Used Carrier 30 HXC 120**

Used Carrier 30 HXC 120 water cooled chiller on R134A. Complete with 2 Carrier 06NA2209S7NC-A00 screw compressors, shell and tube evaporator with a volume of 65 dm³, shell and tube evaporator with a volume of 78 dm³ and a control cabinet with a Carrier Pro-Dialog Plus.