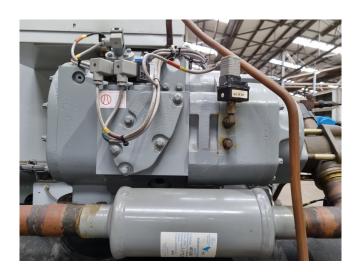

## **Used Carrier 30 HXC 120**

Used Carrier 30 HXC 120 water cooled chiller on R134A. Complete with 2 Carrier 06NA2209S7NC-A00 screw compressors, shell and tube evaporator with a volume of 65 dm³, shell and tube evaporator with a volume of 78 dm³ and a control cabinet with a Carrier Pro-Dialog Plus.