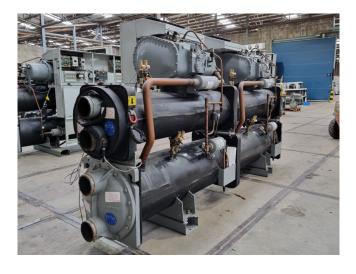

## **Used Carrier 30 HXC 120**

Used Carrier 30 HXC 120 water cooled chiller on R134A. Complete with 2 Carrier 06NA2209S7NC-A00 screw compressors, shell and tube evaporator with a volume of 65 dm³, shell and tube evaporator with a volume of 78 dm³ and a control cabinet with a Carrier Pro-Dialog Plus.