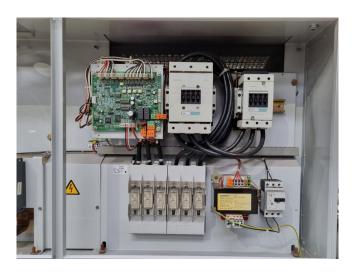

## **Used Carrier 30 HXC 120**

Used Carrier 30 HXC 120 water cooled chiller on R134A. Complete with 2 Carrier 06NA2209S7NC-A00 screw compressors, shell and tube evaporator with a volume of 65 dm³, shell and tube evaporator with a volume of 78 dm³ and a control cabinet with a Carrier Pro-Dialog Plus.