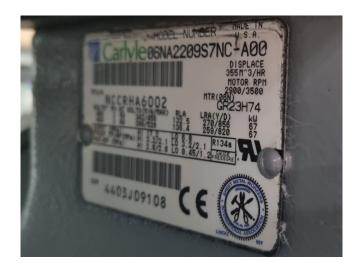

## **Specifications**

| Brand                | Carrier                 |
|----------------------|-------------------------|
| Туре                 | 30 HXC 120              |
| Product type         | Water Cooled Chiller    |
| Capacity kW          | 413,0                   |
| Capacity Tons        | 117,4                   |
| Refrigerant          | Freon                   |
| Refrigerant Type     | R134A                   |
| Weight in kg.        | 2472                    |
| Sizes                | 3270x1000x1830 mm       |
|                      | (LxWxH)                 |
| Compressor(s) type & | 2x Carlyle              |
| model                | 06NA2209S7NC-A00        |
| Display              | Carrier Pro-Dialog Plus |
| Remarks              | Y.o.b. 2004             |

## **Used Carrier 30 HXC 120**

Used Carrier 30 HXC 120 water cooled chiller on R134A. Complete with 2 Carrier 06NA2209S7NC-A00 screw compressors, shell and tube evaporator with a volume of 65 dm³, shell and tube evaporator with a volume of 78 dm³ and a control cabinet with a Carrier Pro-Dialog Plus.