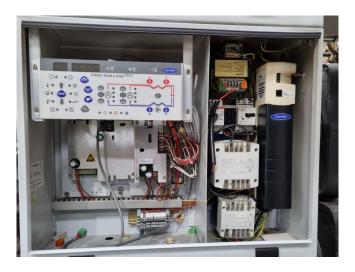

## **Used Carrier 30 HXC 120**

Used Carrier 30 HXC 120 water cooled chiller on R134A. Complete with 2 Carrier 06NA2209S7NC-A00 screw compressors, shell and tube evaporator with a volume of 65 dm³, shell and tube evaporator with a volume of 78 dm³ and a control cabinet with a Carrier Pro-Dialog Plus.