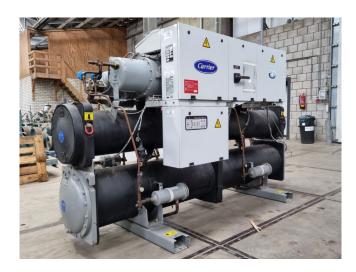

## **Used Carrier 30 HXC 120**

Used Carrier 30 HXC 120 water cooled chiller on R134A. Complete with 2 Carrier 06NA2209S7NC-A00 screw compressors, shell and tube evaporator with a volume of 65 dm³, shell and tube evaporator with a volume of 78 dm³ and a control cabinet with a Carrier Pro-Dialog Plus.