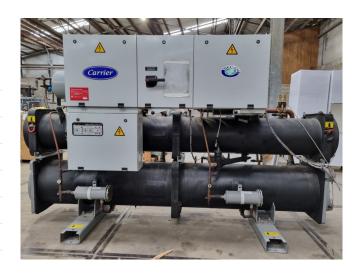

## **Used Carrier 30 HXC 120**

Used Carrier 30 HXC 120 water cooled chiller on R134A. Complete with 2 Carrier 06NA2209S7NC-A00 screw compressors, shell and tube evaporator with a volume of 65 dm³, shell and tube evaporator with a volume of 78 dm³ and a control cabinet with a Carrier Pro-Dialog Plus.