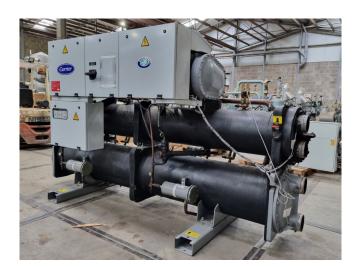

## **Used Carrier 30 HXC 120**

Used Carrier 30 HXC 120 water cooled chiller on R134A. Complete with 2 Carrier 06NA2209S7NC-A00 screw compressors, shell and tube evaporator with a volume of 65 dm³, shell and tube evaporator with a volume of 78 dm³ and a control cabinet with a Carrier Pro-Dialog Plus.