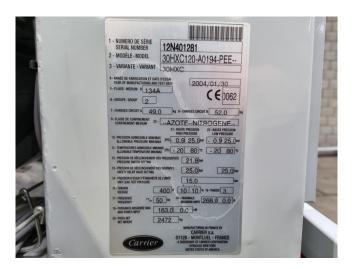

## **Specifications**

| Brand                | Carrier                 |
|----------------------|-------------------------|
| Туре                 | 30 HXC 120              |
| Product type         | Water Cooled Chiller    |
| Capacity kW          | 413,0                   |
| Capacity Tons        | 117,4                   |
| Refrigerant          | Freon                   |
| Refrigerant Type     | R134A                   |
| Weight in kg.        | 2472                    |
| Sizes                | 3270x1000x1830 mm       |
|                      | (LxWxH)                 |
| Compressor(s) type & | 2x Carlyle              |
| model                | 06NA2209S7NC-A00        |
| Display              | Carrier Pro-Dialog Plus |
| Remarks              | Y.o.b. 2004             |