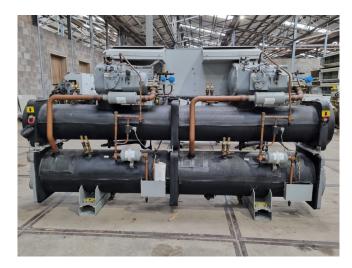

## **Used Carrier 30 HXC 120**

Used Carrier 30 HXC 120 water cooled chiller on R134A. Complete with 2 Carrier 06NA2209S7NC-A00 screw compressors, shell and tube evaporator with a volume of 65 dm³, shell and tube evaporator with a volume of 78 dm³ and a control cabinet with a Carrier Pro-Dialog Plus.